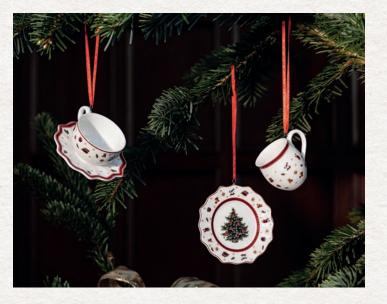

Tea light holder box 14-8659-3982

Ornaments Tablewareset, 3 pcs. 14-8659-6664

Decoration

Tealightholder red 14-8585-3997

Box small 14-8585-4556

Ornaments
Tableware set red, 3 pcs.
14-8659-6665

Ornaments serving items, 3 pcs. 14-8659-6666

Box large 14-8585-4557

Box medium 14-8585-4558

Ornaments Coffeeset, 3 pcs. 14-8659-6668

Ball Ornament 14-8659-6851

X-mas tree with music box 14-8585-6885

Bell 14-8659-6852