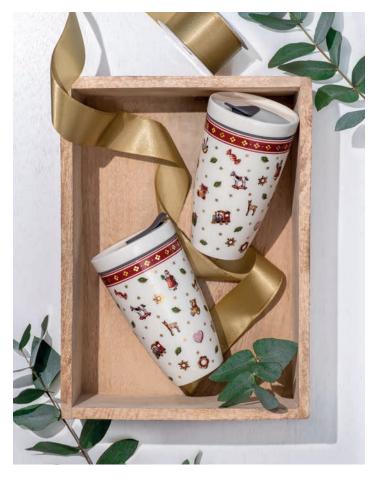

### LOVING GIFT IDEAS

#### TRADITION TO UNPACK

All Christmas items from Villeroy & Boch are perfect for making your loved ones happy at Christmas. How about a pretty ornament set, a beautiful cup or a to-go mug in a Toy's Delight look for a gift under the Christmas tree? The design classic La Boule is also a special gift idea – exceptionally beautiful!