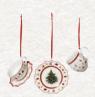

Tea light holder box 14-8659-3982

Ornaments Tablewareset, 3 pcs. 14-8659-6664

Decoration

Tealightholder red 14-8585-3997

Box small 14-8585-4556

Ornaments
Tableware set red, 3 pcs.
14-8659-6665

Ornaments serving items, 3 pcs. 14-8659-6666

Box large 14-8585-4557

Box medium 14-8585-4558

Ornaments Coffeeset, 3 pcs. 14-8659-6668

Ball Ornament 14-8659-6851

X-mas tree with music box 14-8585-6885

Bell 14-8659-6852