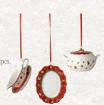

Tea light holder box 14-8659-3982

Ornaments Tablewareset, 3 pcs. 14-8659-6664

Decoration

Tealightholder red 14-8585-3997

Box small 14-8585-4556

Ornaments
Tableware set red, 3 pcs.
14-8659-6665

Ornaments serving items, 3 pcs. 14-8659-6666