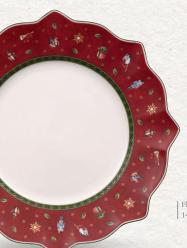

# THE TOY'S DELIGHT COLLECTION

- Nostalgic paper plate shape
- Lovely toy motifs awake childhood memories
- Decor is based on detailed hand-painted drawings
- Mix & Match with the color variants red, white, green
- Playful miniature crockery as a special decorative idea
- Premium Porcelain
- Microwave safe
- Bestseller for over 10 years

#### Plates

Flat plate green 14-8585-2621

Flat plate white 14-8585-2622

Square flat plate red 14-8585-2626

Square flat plate 14-8585-2629

Salad plate red 14-8585-2640

Salad plate green 14-8585-2641

Square salad plate 14-8585-2649