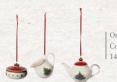

Tea light holder box 14-8659-3982

Ornaments Tablewareset, 3 pcs. 14-8659-6664

Decoration

Tealightholder red 14-8585-3997

Box small 14-8585-4556

Ornaments
Tableware set red, 3 pcs.
14-8659-6665

Ornaments serving items, 3 pcs. 14-8659-6666

Box large 14-8585-4557

Box medium 14-8585-4558

Ornaments Coffeeset, 3 pcs. 14-8659-6668

Ball Ornament 14-8659-6851

X-mas tree with music box 14-8585-6885

Bell 14-8659-6852