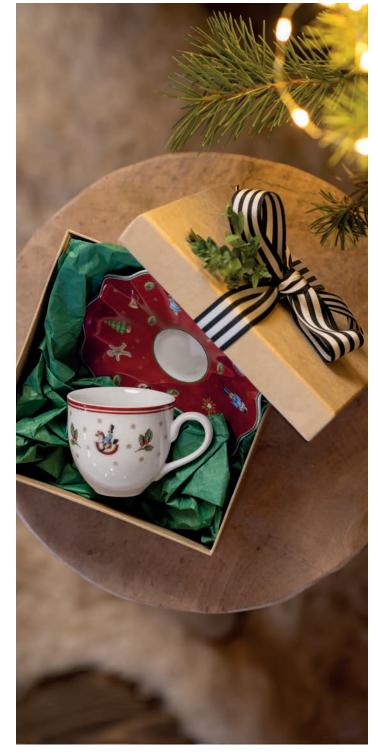

### LOVING GIFT IDEAS

#### TRADITION TO UNPACK

All Christmas items from Villeroy & Boch are perfect for making your loved ones happy at Christmas. How about a pretty ornament set, a beautiful cup or a to-go mug in a Toy's Delight look for a gift under the Christmas tree? The design classic La Boule is also a special gift idea – exceptionally beautiful!