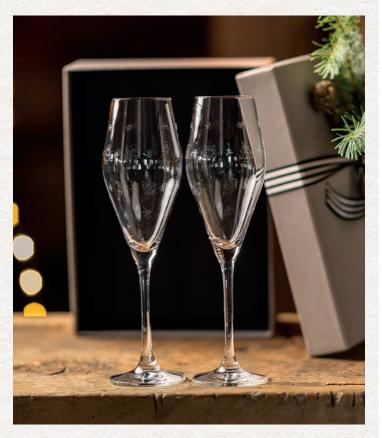

### CHRISTMAS GLASSES

#### CHEERS TO WINTER HOLIDAY SEASON!

The festive Toy's Delight decor with its enchanting details is beloved all over the world. This year there is a new Christmas highlight: matching high-quality decorative glasses for precious moments.

- Perfect for wine and champagne
- Also ideal for Christmas cocktails
- Very special gift

#### Glasses

Red wine goblet Set 2 pcs. 11-3776-8115

White wine goblet Set 2 pcs. 11-3776-8125

Champagne flute Set 2 pcs. 11-3776-8135