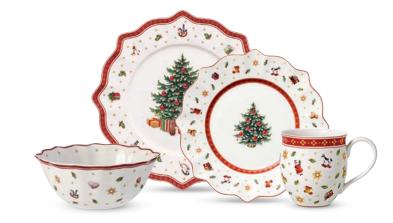

# THE TOY'S DELIGHT COLLECTION

- Nostalgic paper plate shape
- Lovely toy motifs awake childhood memories
- Decor is based on detailed hand-painted drawings
- Mix & Match with the color variants red, white, green
- Playful miniature crockery as a special decorative idea
- Premium Porcelain
- Microwave safe
- Bestseller for over 10 years

#### Plates

Flat plate green 14-8585-2621

Flat plate white 14-8585-2622

Square flat plate red 14-8585-2626

Square flat plate 14-8585-2629

Salad plate red 14-8585-2640

Salad plate green 14-8585-2641

Square salad plate 14-8585-2649

Bread & butter plate red 14-8585-2660

Salad plate white 14-8585-2642

Bread & butter plate white 14-8585-2662

Buffet plate 14-8585-2680

0

Deep plate red 14-8585-2700

Deep plate white 14-8585-2702

#### Mugs, Bowls & Co.

Mug, Santa 14-8585-4873

Mug 14-8585-4863

| Bowl | 148585-1900

Bowl small 14-8585-1902

Egg cup 14-8585-1951

Mug 14-8585-4860