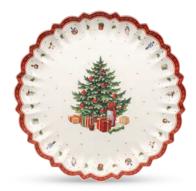

# THE TOY'S DELIGHT COLLECTION

- Nostalgic paper plate shape
- Lovely toy motifs awake childhood memories
- Decor is based on detailed hand-painted drawings
- Mix & Match with the color variants red, white, green
- Playful miniature crockery as a special decorative idea
- Premium Porcelain
- Microwave safe
- Bestseller for over 10 years

#### Plates

Flat plate green 14-8585-2621

Flat plate white 14-8585-2622

Square flat plate red 14-8585-2626

Square flat plate 14-8585-2629

Salad plate red 14-8585-2640

Salad plate green 14-8585-2641

Square salad plate 14-8585-2649