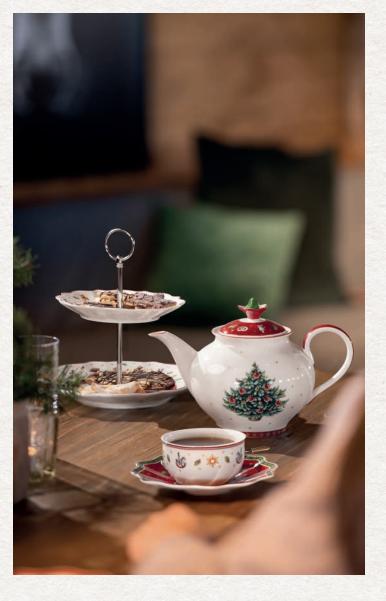

#### **MERRY CHRISTMAS!**

The Christmas season is just around the corner. Inspired by nostalgic toys, the Toy's Delight motifs on Premium Porcelain and glasses create a uniquely magical Christmas atmosphere in your home. For enjoying, serving, decorating, and gifting. Whether it's a Christmas brunch with friends, a festive dinner with the whole family or a little moment for yourself, the Toy's Delight collection gives every occasion a touch of charm.

# THE TOY'S DELIGHT COLLECTION

- Nostalgic paper plate shape
- Lovely toy motifs awake childhood memories
- Decor is based on detailed hand-painted drawings
- Mix & Match with the color variants red, white, green
- Playful miniature crockery as a special decorative idea
- Premium Porcelain
- Microwave safe
- Bestseller for over 10 years

#### CHEERS TO WINTER HOLIDAY SEASON!

The festive Toy's Delight decor with its enchanting details is beloved all over the world. This year there is a new Christmas highlight: matching high-quality decorative glasses for precious moments.