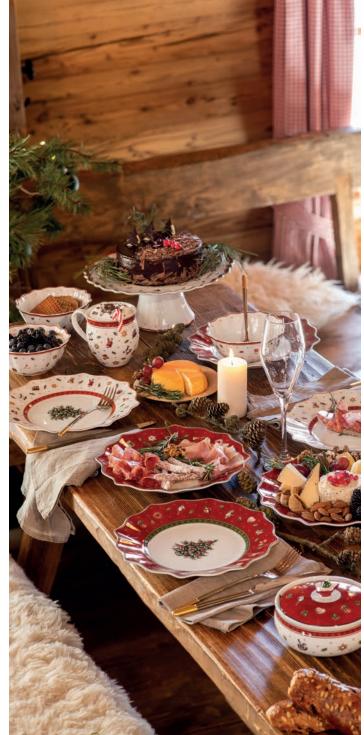

# THE TOY'S DELIGHT COLLECTION

- Nostalgic paper plate shape
- Lovely toy motifs awake childhood memories
- Decor is based on detailed hand-painted drawings
- Mix & Match with the color variants red, white, green
- Playful miniature crockery as a special decorative idea
- Premium Porcelain
- Microwave safe
- Bestseller for over 10 years

#### Plates

Flat plate green 14-8585-2621

Flat plate white 14-8585-2622

Square flat plate red 14-8585-2626

Square flat plate 14-8585-2629

Salad plate red 14-8585-2640

Salad plate green 14-8585-2641

Square salad plate 14-8585-2649

#### Serving pieces

Cake plate 14-8585-2200

Cake plate rectangular 14-8585-2220

Footed cake plate small 14-8585-2291

Footed cake plate 14-8585-2295