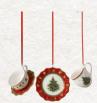

Tea light holder box 14-8659-3982

Ornaments Tablewareset, 3 pcs. 14-8659-6664

Decoration

Tealightholder red 14-8585-3997

Box small 14-8585-4556

Ornaments
Tableware set red, 3 pcs.
14-8659-6665

Ornaments serving items, 3 pcs. 14-8659-6666