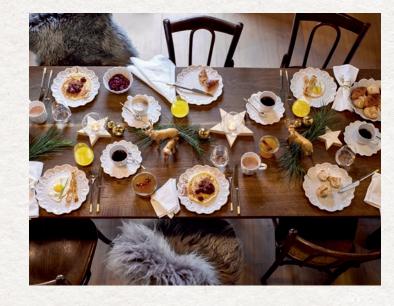

#### **MERRY CHRISTMAS!**

The Christmas season is just around the corner. Inspired by nostalgic toys, the Toy's Delight motifs on Premium Porcelain and glasses create a uniquely magical Christmas atmosphere in your home. For enjoying, serving, decorating, and gifting. Whether it's a Christmas brunch with friends, a festive dinner with the whole family or a little moment for yourself, the Toy's Delight collection gives every occasion a touch of charm.

# THE TOY'S DELIGHT COLLECTION

- Nostalgic paper plate shape
- Lovely toy motifs awake childhood memories
- Decor is based on detailed hand-painted drawings
- Mix & Match with the color variants red, white, green
- Playful miniature crockery as a special decorative idea
- Premium Porcelain
- Microwave safe
- Bestseller for over 10 years