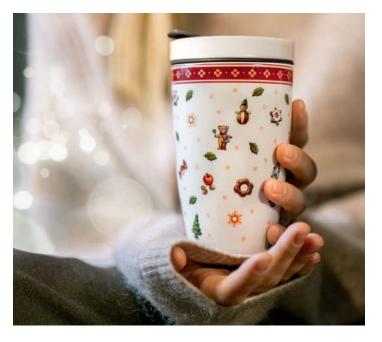

### LOVING GIFT IDEAS

#### TRADITION TO UNPACK

All Christmas items from Villeroy & Boch are perfect for making your loved ones happy at Christmas. How about a pretty ornament set, a beautiful cup or a to-go mug in a Toy's Delight look for a gift under the Christmas tree? The design classic La Boule is also a special gift idea – exceptionally beautiful!